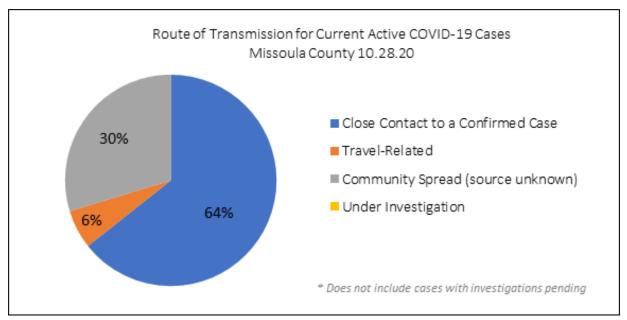

## As of October 28, 2020

We are continuing to see significant increase in cases. I did not get the 7-day average positivity rate in time to include it in this report. Our rolling 14-day Rt has continued to decrease. Sources of transmission continue to show that majority of exposure is being a contact to a confirmed case. We currently have 623 active cases which is again up since last week. Currently, 4% of our active cases in the 0-9 years old range and 9% are 10-19 years old. We are still seeing the shift in disease to older individuals and the number of deaths are continuing to rise. and we have now had 14 deaths. We now have 28 COVID patients hospitalized in our county. The current 7-day average new case rate per 100,000 people is 49.