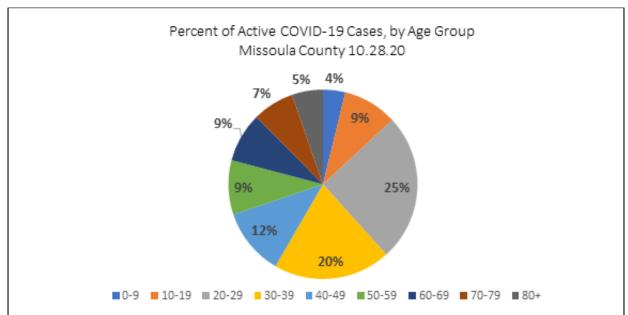

## As of October 28, 2020

We are continuing to see significant increase in cases. I did not get the 7-day average positivity rate in time to include it in this report. Our rolling 14-day Rt has continued to decrease. Sources of transmission continue to show that majority of exposure is being a contact to a confirmed case. We currently have 623 active cases which is again up since last week. Currently, 4% of our active cases in the 0-9 years old range and 9% are 10-19 years old. We are still seeing the shift in disease to older individuals and the number of deaths are continuing to rise. and we have now had 14 deaths. We now have 28 COVID patients hospitalized in our county. The current 7-day average new case rate per 100,000 people is 49.