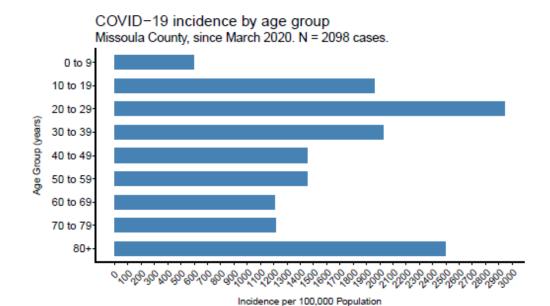

## As of October 28, 2020

We are continuing to see significant increase in cases. I did not get the 7-day average positivity rate in time to include it in this report. Our rolling 14-day Rt has continued to decrease. Sources of transmission continue to show that majority of exposure is being a contact to a confirmed case. We currently have 623 active cases which is again up since last week. Currently, 4% of our active cases in the 0-9 years old range and 9% are 10-19 years old. We are still seeing the shift in disease to older individuals and the number of deaths are continuing to rise. and we have now had 14 deaths. We now have 28 COVID patients hospitalized in our county. The current 7-day average new case rate per 100,000 people is 49.