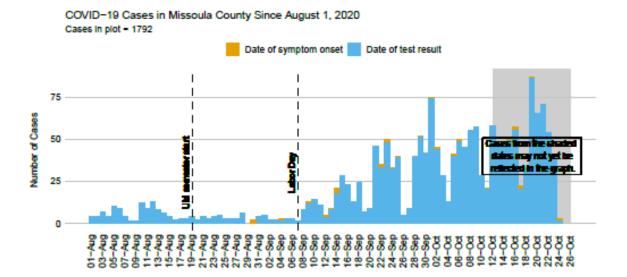

## As of October 28, 2020

We are continuing to see significant increase in cases. I did not get the 7-day average positivity rate in time to include it in this report. Our rolling 14-day Rt has continued to decrease. Sources of transmission continue to show that majority of exposure is being a contact to a confirmed case. We currently have 623 active cases which is again up since last week. Currently, 4% of our active cases in the 0-9 years old range and 9% are 10-19 years old. We are still seeing the shift in disease to older individuals and the number of deaths are continuing to rise. and we have now had 14 deaths. We now have 28 COVID patients hospitalized in our county. The current 7-day average new case rate per 100,000 people is 49.