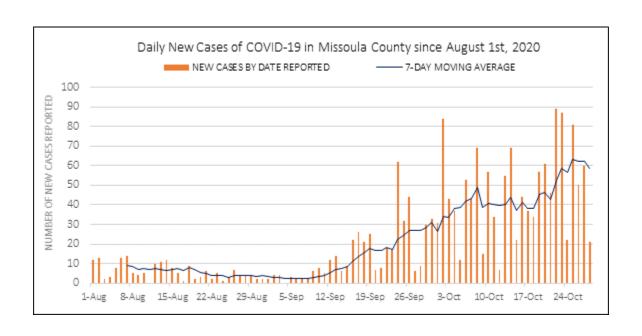

## As of October 28, 2020

We are continuing to see significant increase in cases. I did not get the 7-day average positivity rate in time to include it in this report. Our rolling 14-day Rt has continued to decrease. Sources of transmission continue to show that majority of exposure is being a contact to a confirmed case. We currently have 623 active cases which is again up since last week. Currently, 4% of our active cases in the 0-9 years old range and 9% are 10-19 years old. We are still seeing the shift in disease to older individuals and the number of deaths are continuing to rise. and we have now had 14 deaths. We now have 28 COVID patients hospitalized in our county. The current 7-day average new case rate per 100,000 people is 49.