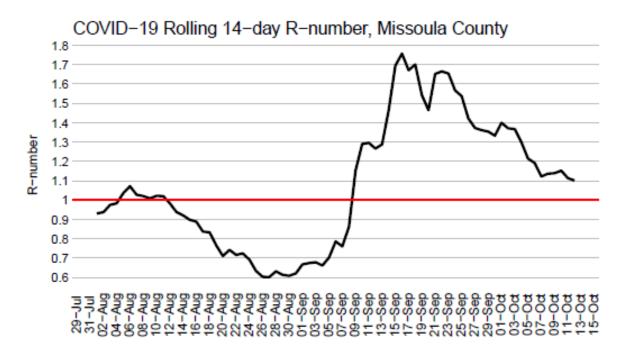

## As of October 28, 2020

We are continuing to see significant increase in cases. I did not get the 7-day average positivity rate in time to include it in this report. Our rolling 14-day Rt has continued to decrease. Sources of transmission continue to show that majority of exposure is being a contact to a confirmed case. We currently have 623 active cases which is again up since last week. Currently, 4% of our active cases in the 0-9 years old range and 9% are 10-19 years old. We are still seeing the shift in disease to older individuals and the number of deaths are continuing to rise. and we have now had 14 deaths. We now have 28 COVID patients hospitalized in our county. The current 7-day average new case rate per 100,000 people is 49.