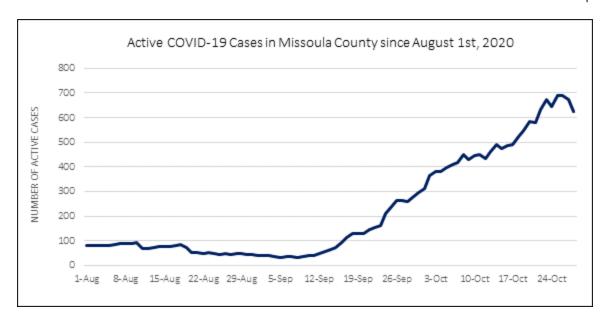

## As of October 28, 2020

We are continuing to see significant increase in cases. I did not get the 7-day average positivity rate in time to include it in this report. Our rolling 14-day Rt has continued to decrease. Sources of transmission continue to show that majority of exposure is being a contact to a confirmed case. We currently have 623 active cases which is again up since last week. Currently, 4% of our active cases in the 0-9 years old range and 9% are 10-19 years old. We are still seeing the shift in disease to older individuals and the number of deaths are continuing to rise. and we have now had 14 deaths. We now have 28 COVID patients hospitalized in our county. The current 7-day average new case rate per 100,000 people is 49.